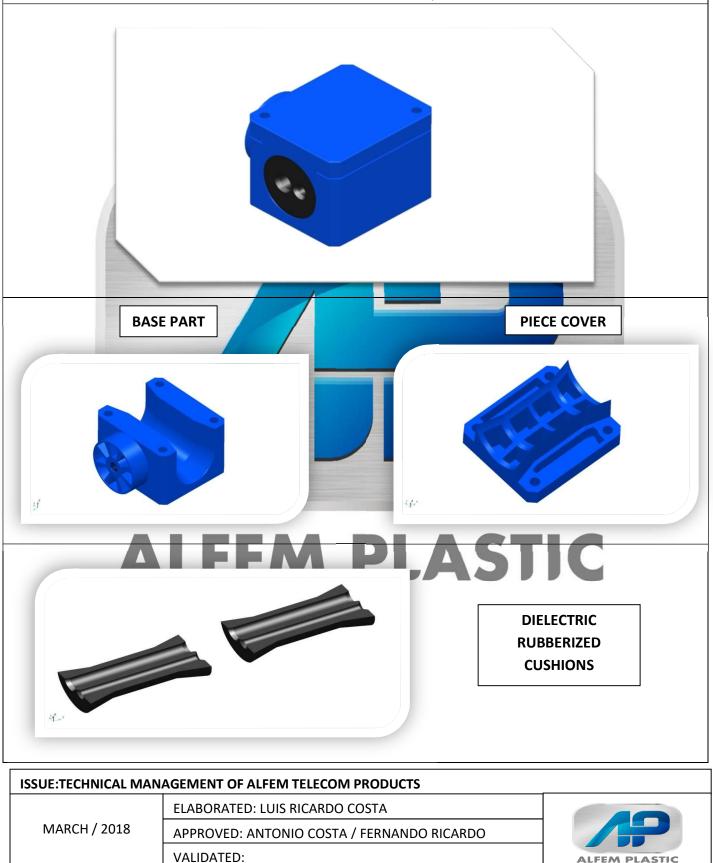

#### **APPLICATION:**

The FDS Bracket is used to support 1 or 2 optical cables **FROM 6 to 12 mm.** without causing damage to the cable cover so that it does not transfer tensile or twisting efforts to the optical fibers. Installed at points with angles of less than 10<sup>o</sup>.

#### MATERIAL:

The FDS Support consists of 4 types of materials:

- 1º Base: Made through the injection of thermo-plastic of high resistance.
- 2º Lid: Also made through injection of thermo-plastic of high resistance.
- 3º Cushion: Industrialized by injection with a rubberized and dielectric elastomer in which it surrounds the fibers so that it minimizes damage and tensile and twisting forces that the optical fibers suffer.
- 4º Screws: Screws are used to fix the lid on the base in order to attach enough for the fixation of the fibers in the Support consequently in the post.