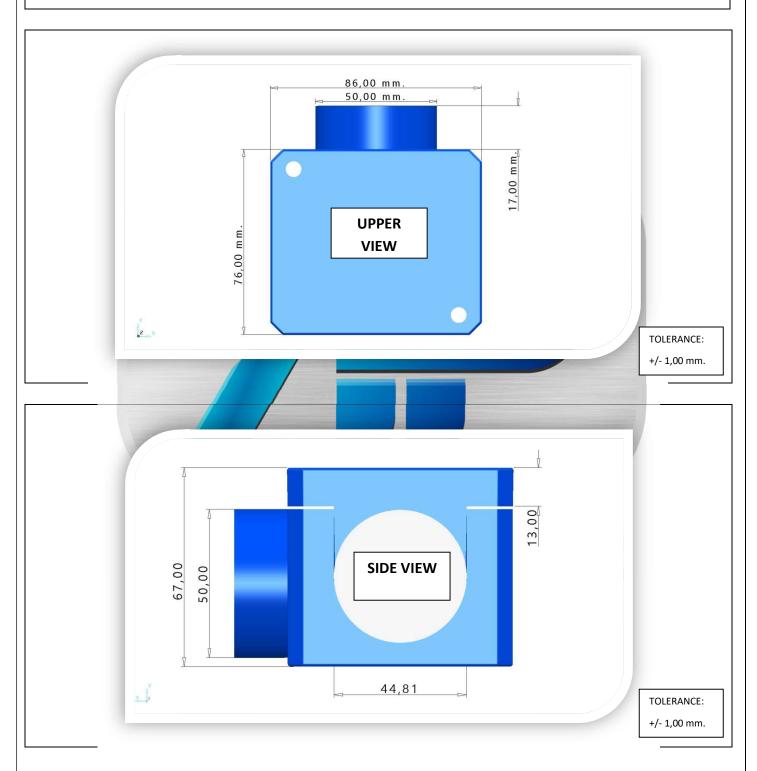

#### **APPLICATION:**

The FDS Bracket is used to support 1 or 2 optical cables **FROM 6 to 12 mm.** without causing damage to the cable cover so that it does not transfer tensile or twisting efforts to the optical fibers. Installed at points with angles of less than 10<sup>o</sup>.