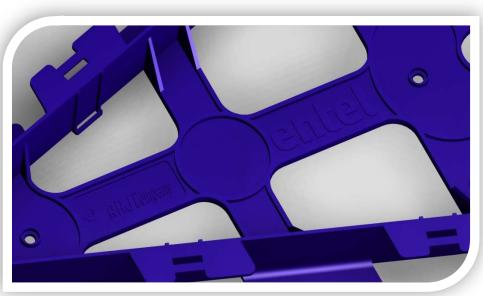

**LOGO:** The reservation contains the logo of the manufacturer and the operator ENTEL (high relief) with dater.

| ISSUE: TECHNICAL PRODUCT MANAGEMENT |                                            |  |  |
|-------------------------------------|--------------------------------------------|--|--|
|                                     | ELABORATED: LUIS RICARDO COSTA             |  |  |
| 24/07/2023                          | APPROVED: ANTONIO COSTA / FERNANDO RICARDO |  |  |
|                                     | VALIDATED:                                 |  |  |