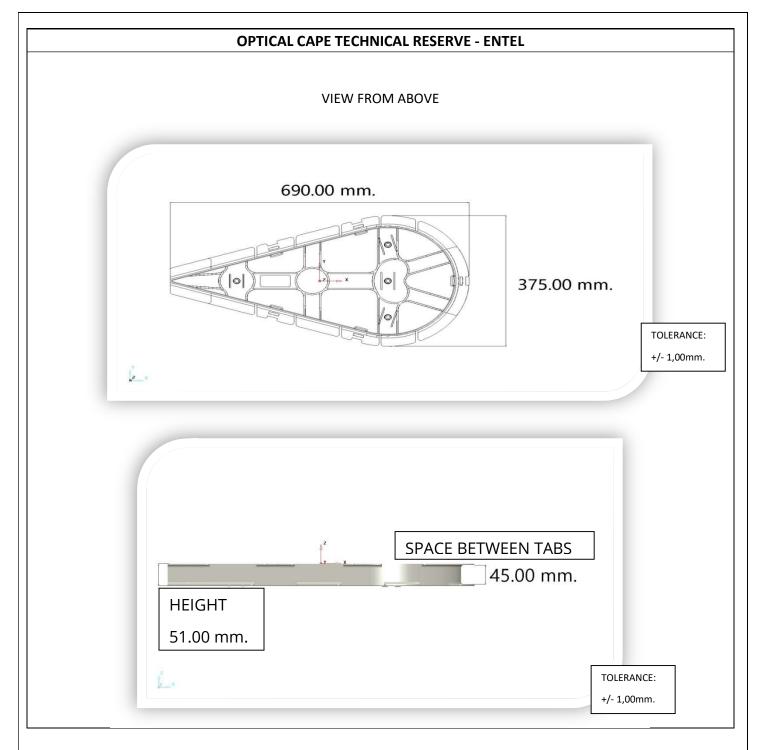

## **APPLICATION:**

The Technical Reserve Set is used for the storage of fiber optics in rope.

## **MATERIAL:**

The Technical Reserve is MANUFACTURED IN PP OR NYLON in the color PANTONE: 2C4197 (DARK SLATE BLUE), depending on the customer's need, both raw materials are composed of ANTI-UV additives so that after its application, the RESERVE does not damage in relation to exposure to U.V. rays, in this way it can be installed in any region with different climatic conditions.