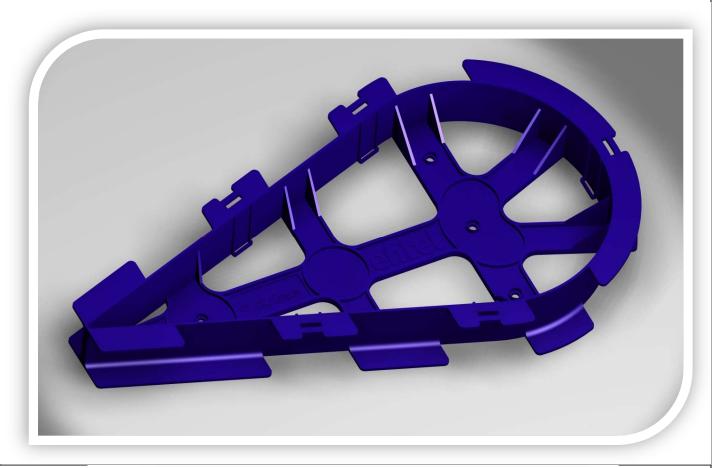

## **APPLICATION:**

The Technical Reserve Set is used for the storage of fiber optics in rope.

## **MATERIAL:**

The Technical Reserve is MANUFACTURED IN PP OR NYLON in the color PANTONE: 2C4197 (DARK SLATE BLUE), depending on the customer's need, both raw materials are composed of ANTI-UV additives so that after its application, the RESERVE does not damage in relation to exposure to U.V. rays, in this way it can be installed in any region with different climatic conditions.