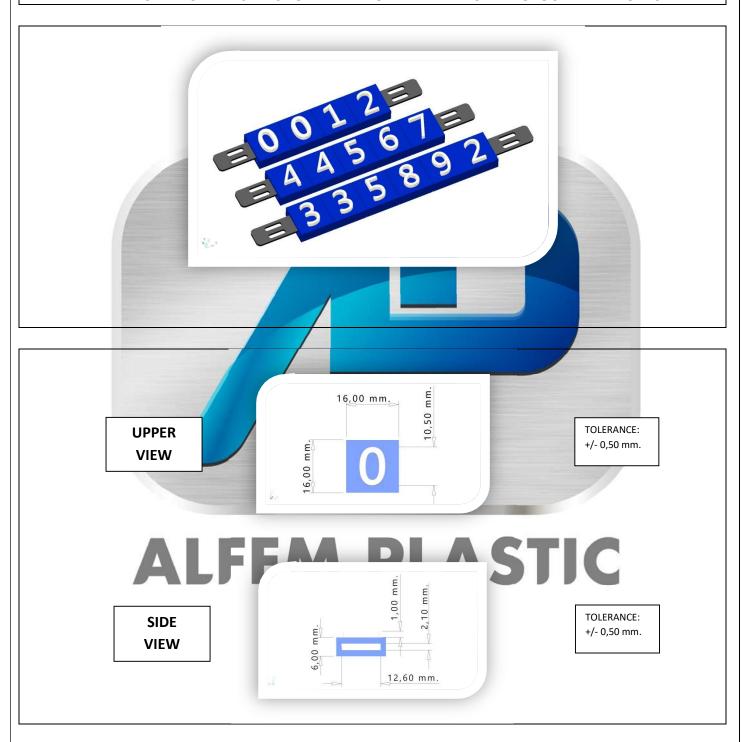

#### ALPHA NUMERICAL WASHERS FOR MARKING AERIAL AND UNDERGROUND NETWORKS

#### **APPLICATION:**

Alpha-numeric washers are used to mark or enumerate networks, boxes and lines of metallic or optical networks, whether aerial or underground.

They are installed in conjunction with the fixing brackets with 4.5 or 6 slots for their accommodation so that there are no gaps between the alpha-numeric washers, and making it easy to read the marking from the same ground level.

#### MATERIAL:

THE ALPHA-NUMERIC WASHERS ARE MADE BY INJECTION OF HIGH STRENGTH ABS THERMOPLASTICS WITH ANTI-UV ACTIVES WITH THEIR SUPPORTS ALSO INJECTED IN THE SAME ABS POLYMER.

- 1º LETTERS: Made in ABS with the letters in the color that the operator or customer prefers from the alphabet in high relief in white.
- 2º NUMBERS: Made in ABS with the letters in the color that the operator or customer prefers the alphabet in high
- 3º BRACKETS: Made of ABS black color with the sizes of: 4,5 and 6 slots of washers.